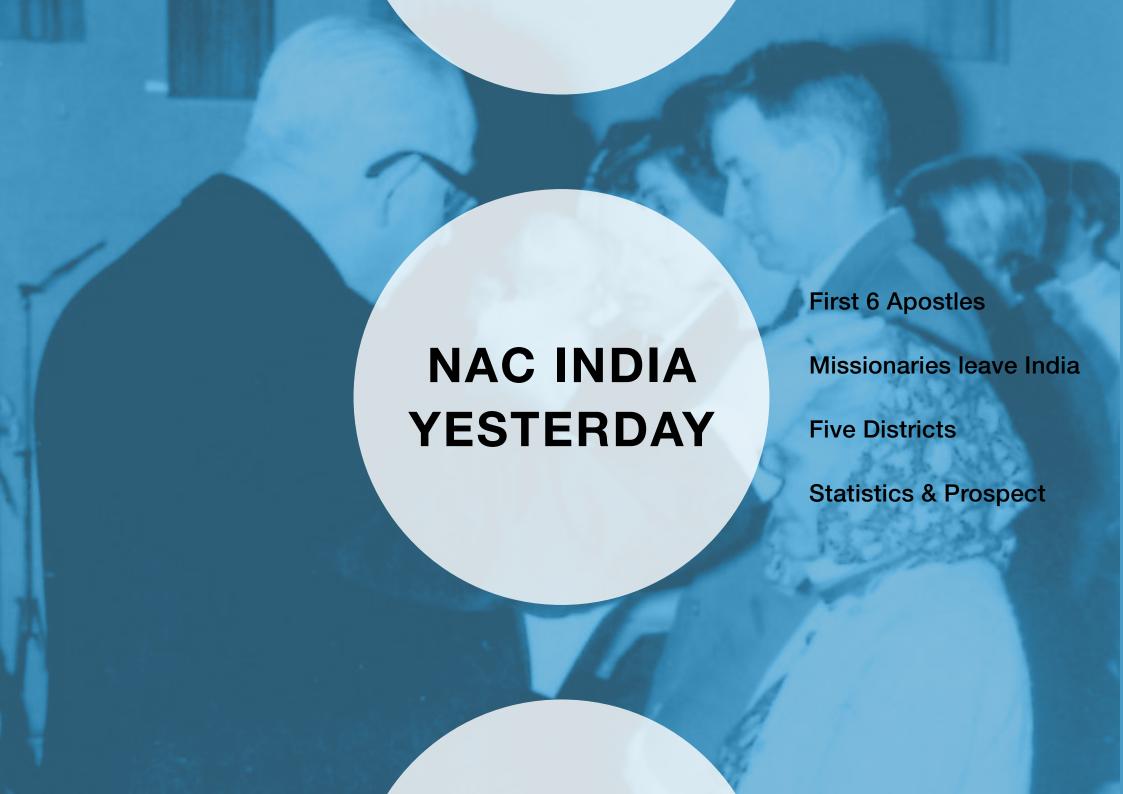

## **NAC INDIA**

YESTERDAY 1970

**TODAY** 2015

TOMORROW 2020

## First Apostles for India

Sharad Bower

Vishwas Bower

Lawrence Jones

Jose Kuthottungal

John Robinson

Jaywant Thompson

New Apostolic Church

## **Divided in Five Districts**

Australia

Canada

USA

Central Germany

North-Rhine-Westphalia

40,000 Members

1000 Ministers

800 Congregations

140,00,000 INR Offering

DAH David Devaraj

13-5 Apostles

12 Bishops

800 Ministers

500 Congregations

??? INR Offering