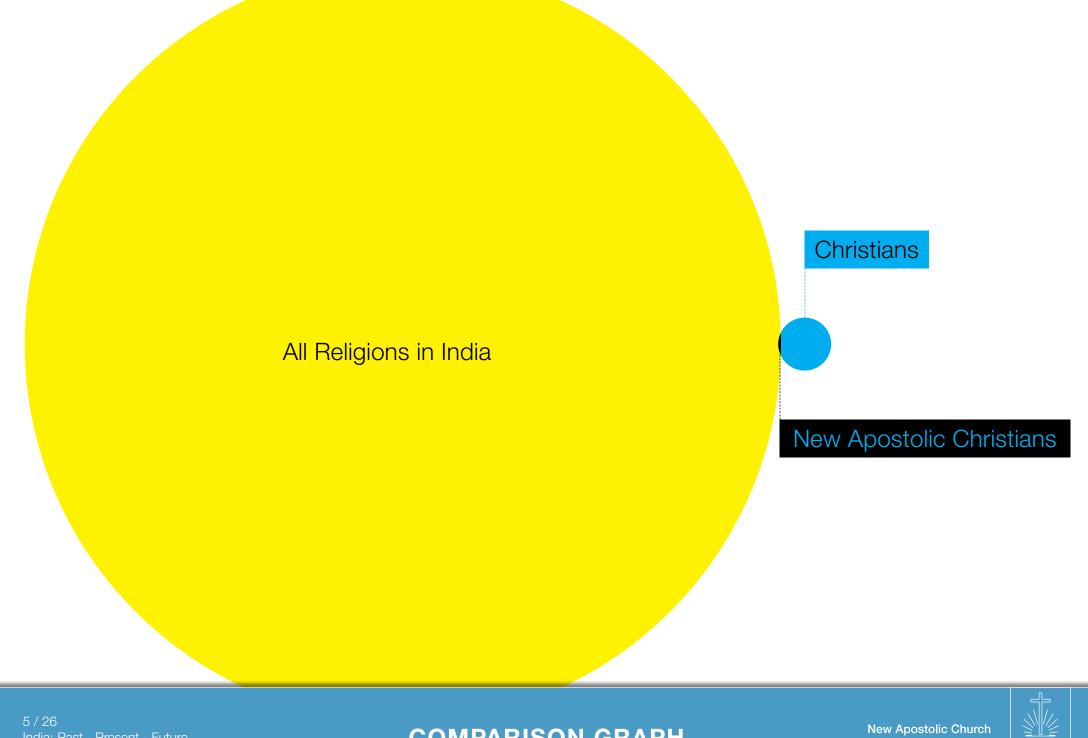

BACKGROUNDS WHICH SHAPED THE NAC INDIA

PART 1: HISTORY

PART 2: CULTURE

PART 3: RELIGION

60% of all Christians in India are spread amongst 6 States:

(x million - x % of state population)

**Manipur (1.2 m - 41%)** 

Meghalaya (2.2 m - 75%)

Mizoram (1 m - 87%)

Nagaland (1.8 m - 88%)

Kerala (6 m - 18%) Tamil Nadu (4.5 m - 6%)

Sub-Total: 16.7 m

(Total No. of Christians in India: 28 m)

Motto of District Apostle Krauss in the 1980s: "Go Where Nobody Goes!"