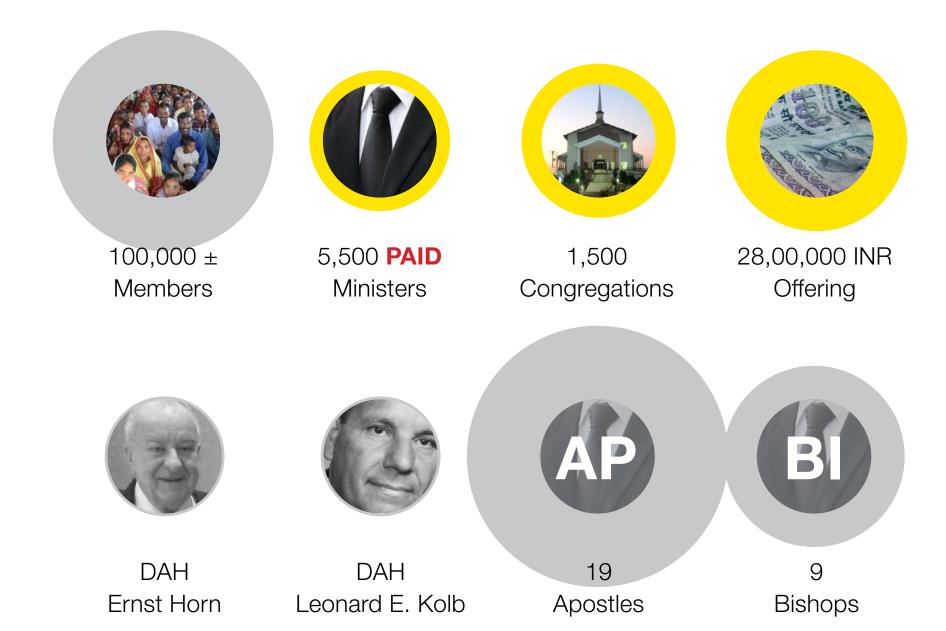

800 Congregations

140,00,000 INR Offering

DAH David Devaraj

13-5 Apostles

12 Bishops

800 Ministers

500 Congregations

??? INR Offering