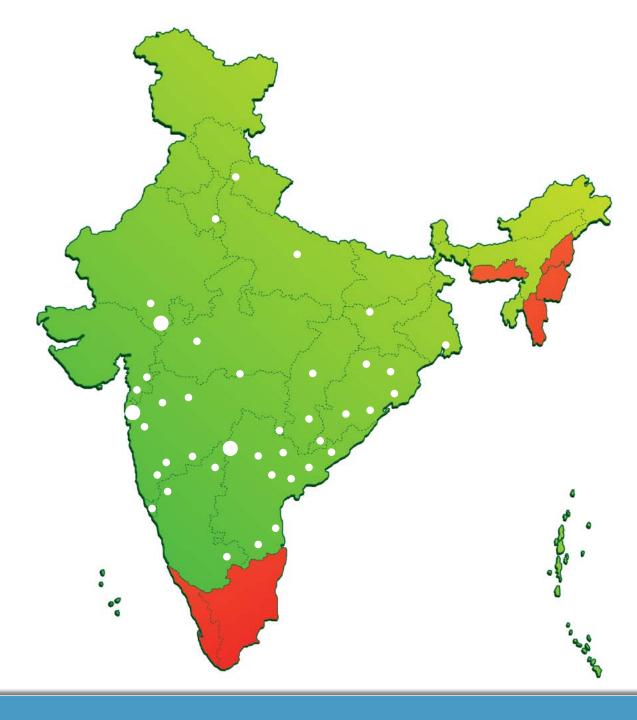

Meghalaya (2.2 m - 75%)

Mizoram (1 m - 87%)

Nagaland (1.8 m - 88%)

Kerala (6 m - 18%) Tamil Nadu (4.5 m - 6%)

Sub-Total: 16.7 m

(Total No. of Christians in India: 28 m)

Motto of District Apostle Krauss in the 1980s: "Go Where Nobody Goes!"