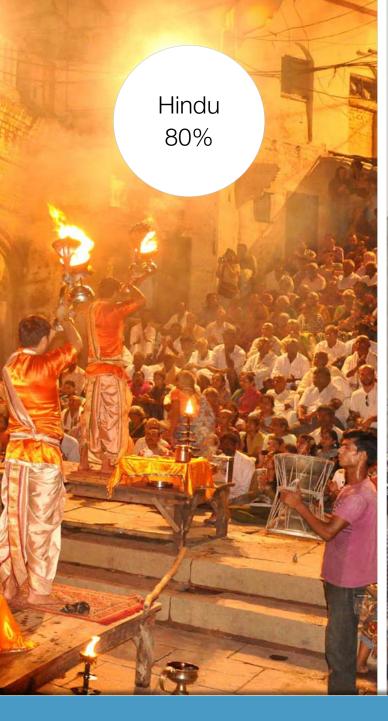

BACKGROUNDS WHICH SHAPED THE NAC INDIA

PART 1: HISTORY

PART 2: CULTURE

PART 3: RELIGION

60% of all Christians in India are spread amongst 6 States:

(x million - x % of state population)

**Manipur (1.2 m - 41%)** 