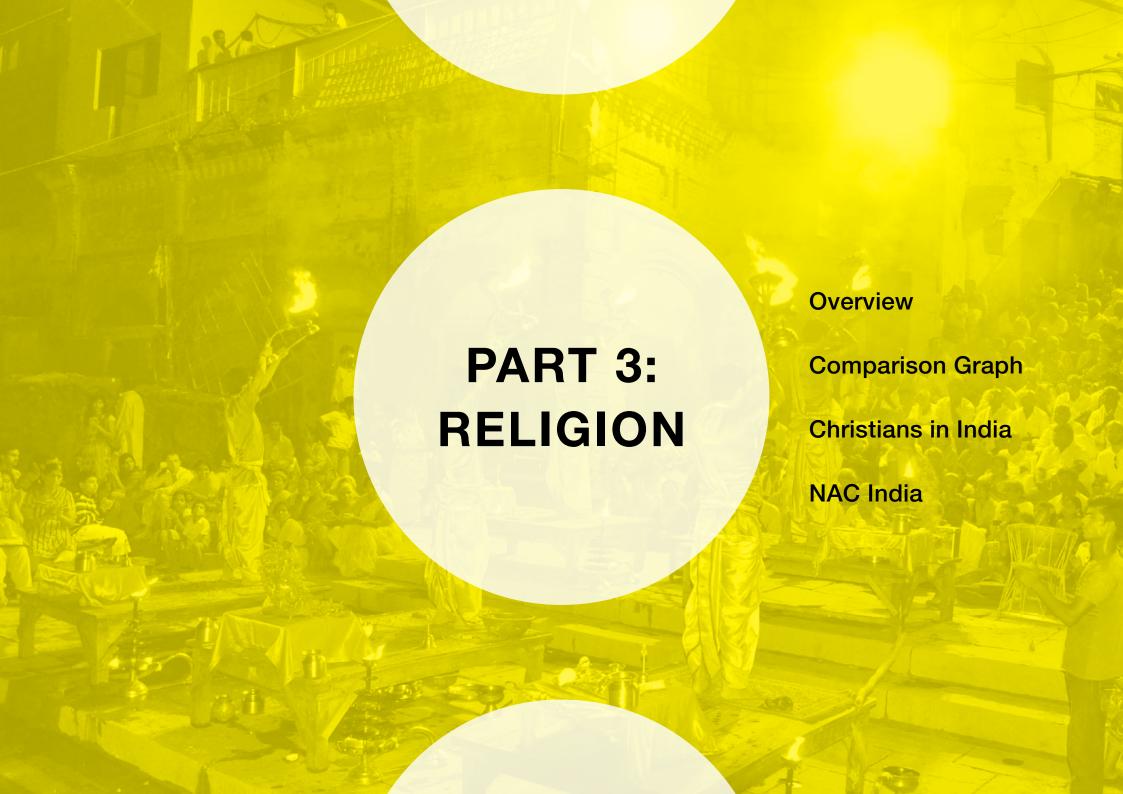

BACKGROUNDS WHICH SHAPED THE NAC INDIA

PART 1: HISTORY

PART 2: CULTURE

PART 3: RELIGION

60% of all Christians in India are spread amongst 6 States:

(x million - x % of state population)

**Manipur (1.2 m - 41%)** 