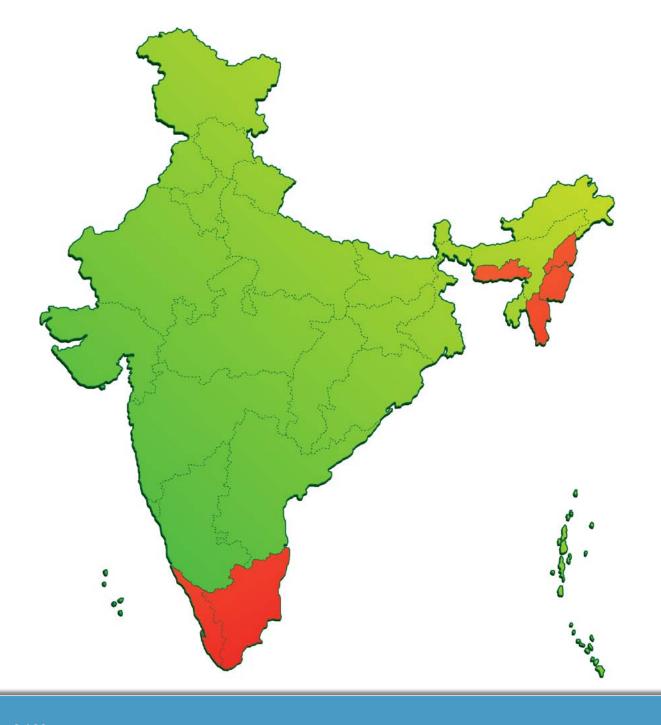

Meghalaya (2.2 m - 75%)

Mizoram (1 m - 87%)

Nagaland (1.8 m - 88%)

Kerala (6 m - 18%) Tamil Nadu (4.5 m - 6%)

Sub-Total: 16.7 m

(Total No. of Christians in India: 28 m)

Motto of District Apostle Krauss in the 1980s: "Go Where Nobody Goes!"