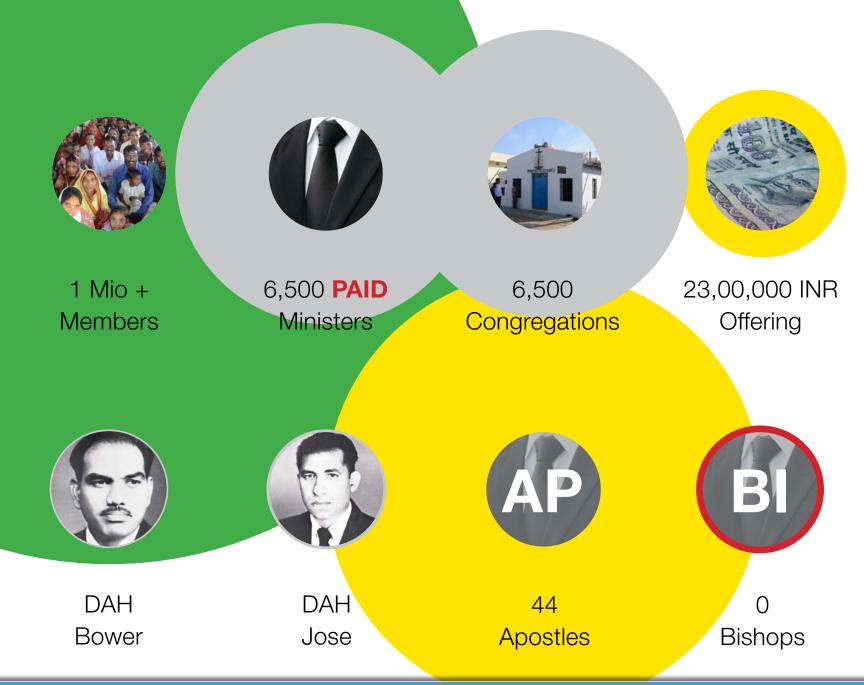

## First Apostles for India

Sharad Bower

Vishwas Bower

Lawrence Jones

Jose Kuthottungal

John Robinson

Jaywant Thompson

New Apostolic Church

DAH David Devaraj

8 Apostles

6 **Bishops** 