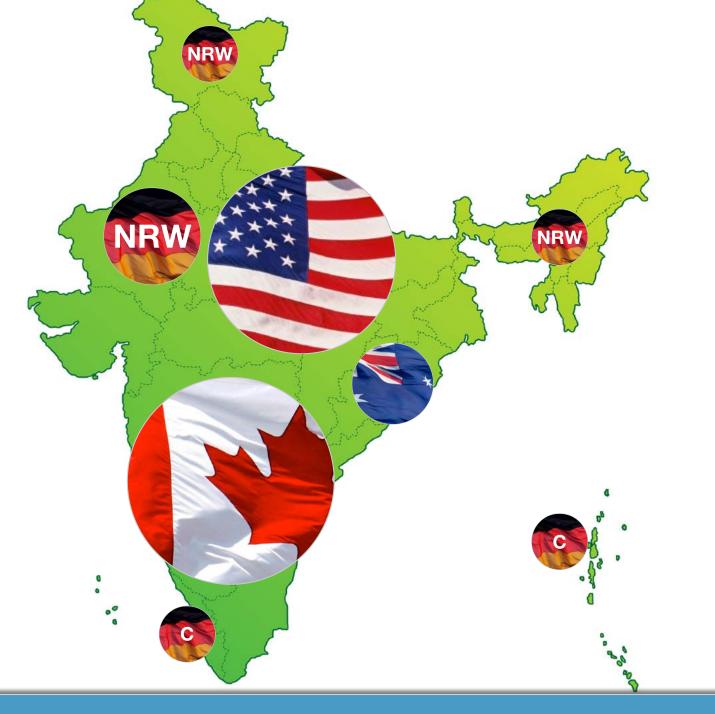

## **Divided in Five Districts**

Australia

Canada

USA

Central Germany

North-Rhine-Westphalia

40,000 Members

1000 Ministers