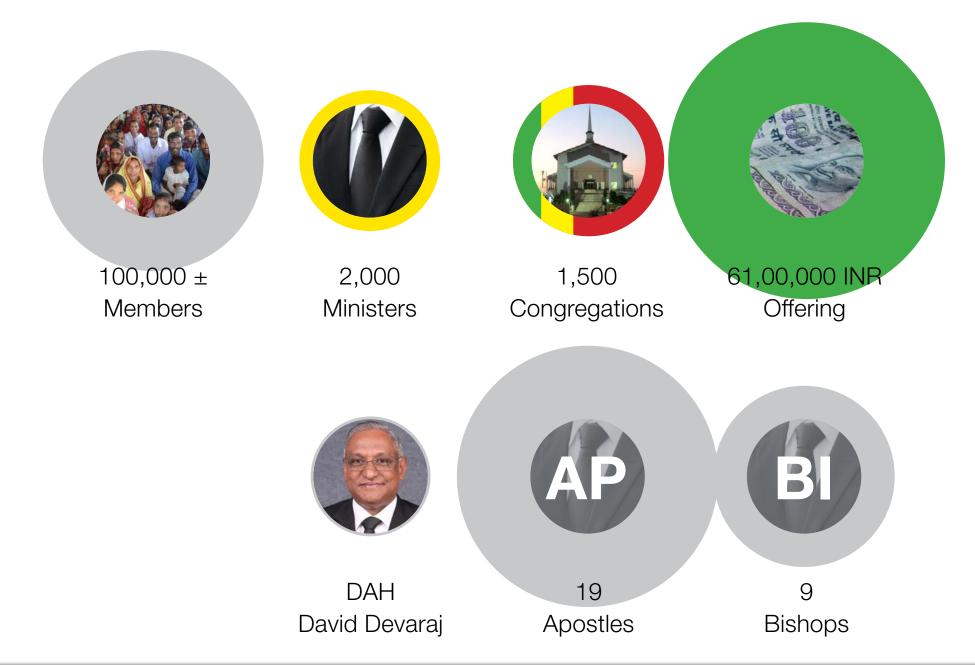

800 Congregations

140,00,000 INR Offering

DAH David Devaraj

13-5 Apostles

12 Bishops

800 Ministers

500 Congregations

??? INR Offering

DAH David Devaraj

8 Apostles

6 **Bishops** 