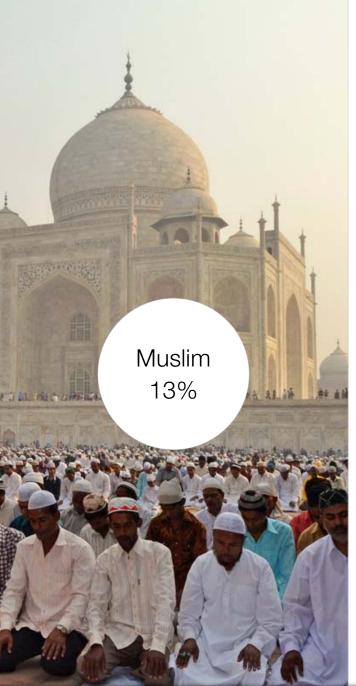

BACKGROUNDS WHICH SHAPED THE NAC INDIA

PART 1: HISTORY

PART 2: CULTURE

PART 3: RELIGION

60% of all Christians in India are spread amongst 6 States:

(x million - x % of state population)

**Manipur (1.2 m - 41%)** 

Meghalaya (2.2 m - 75%)

Mizoram (1 m - 87%)

Nagaland (1.8 m - 88%)

Kerala (6 m - 18%) Tamil Nadu (4.5 m - 6%)

Sub-Total: 16.7 m

(Total No. of Christians in India: 28 m)

Motto of District Apostle Krauss in the 1980s: "Go Where Nobody Goes!"